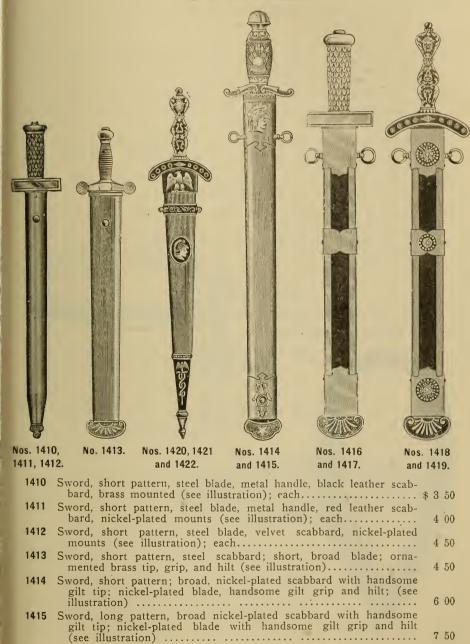

#### Altar Swords.

For other styles of Swords, see elsewhere in Catalogue.

#### Altar Swords-Continued.

| 74 | Altar Swords, plain oval steel blades, corrugated white bone grips, nickel-plated metal scabbards (see illustration); each                                                                                                                                | <b>\$</b> 5 25 |
|----|-----------------------------------------------------------------------------------------------------------------------------------------------------------------------------------------------------------------------------------------------------------|----------------|
| 75 | Altar Swords, Grecian pattern; short, broad blades; gilt metal grips and hilts with armor design in relief, reproduction of the ancient Grecian Sword, without scabbards, including cases for keeping the Swords when not in use (see illustration); each | 3 50           |
| 76 | Altar Swords, plain oval steel blades, corrugated white bone grips, nickel-plated metal scabbards with emblematic raised mountings and handsomely hand engraved; each                                                                                     | 6 25           |
| 77 | Altar Swords, steel, nickel-plated scabbards, three silver-plated raised mountings, three rings, wrapped grip, imported diamond goldetched blades, helmet and lion pommel, chain on hilts; very handsome (see illustration); each                         | 8 00           |